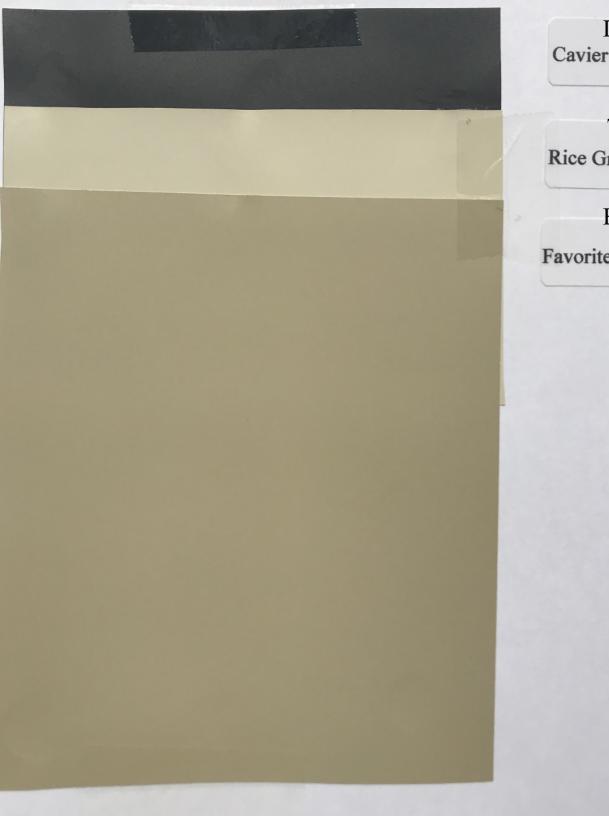

BODY Trusty Tan - SW6087

The color schemes 1 thru 18 are photographic examples, for accuracy of your scheme choice visit Sherwin Williams.

DOOR Cavier - SW6990

TRIM Rice Grain - SW6155

BODY

Favorite Tan - SW6157