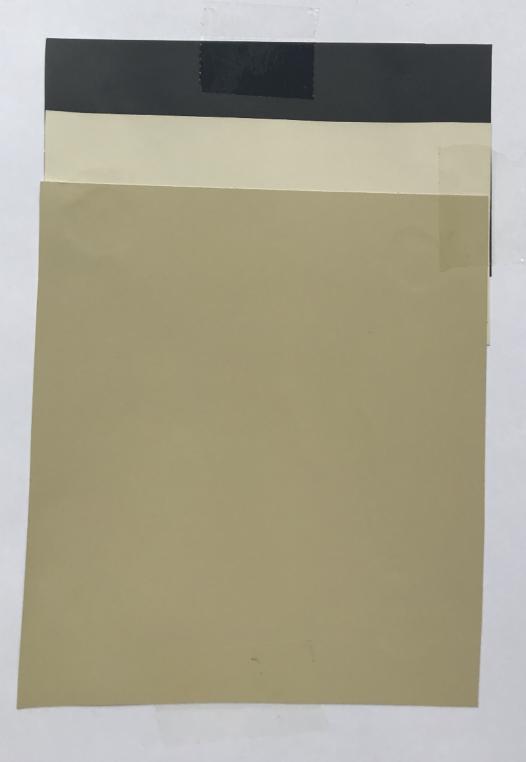

#### DOOR

Cavier - SW6990

TRIM

Nonchalant white - SW6161

#### BODY

Svelte Sage - SW6164

The color schemes 1 thru 18 are photographic examples, for accuracy of your scheme choice visit Sherwin Williams.

DOOR

Ripe Olive - SW6209

TRIM Biscuit - SW6112

BODY Bagel - SW6114