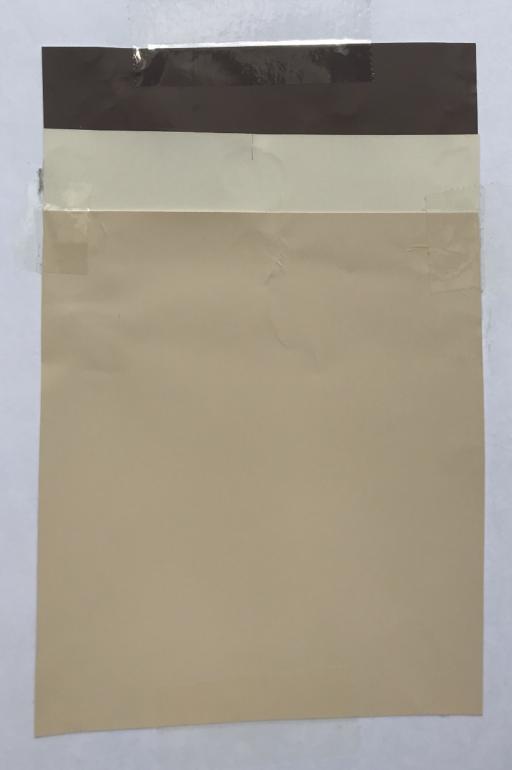

#### DOOR

Jasper - SW6216

TRIM Morning sun - SW6672

BODY Banana Cream - SW6673

DOOR Jasper - SW6216

TRIM Opaline - SW6189

BODY Contented - SW6191

The color schemes 1 thru 18 are photographic examples, for accuracy of your scheme choice visit Sherwin Williams.