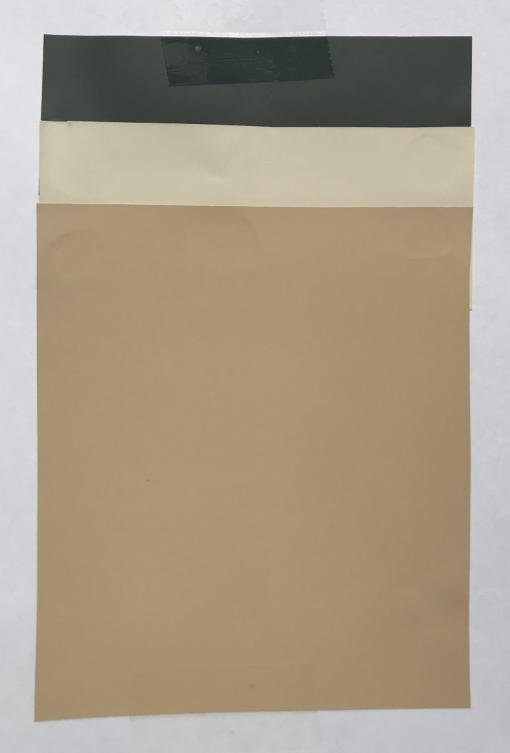

#### DOOR

Ripe Olive - SW6209

TRIM Antique White -SW6119

BODY Camelback - SW6122

The color schemes 1 thru 18 are photographic examples, for accuracy of your scheme choice visit Sherwin Williams.

DOOR

Greenblack - SW6994