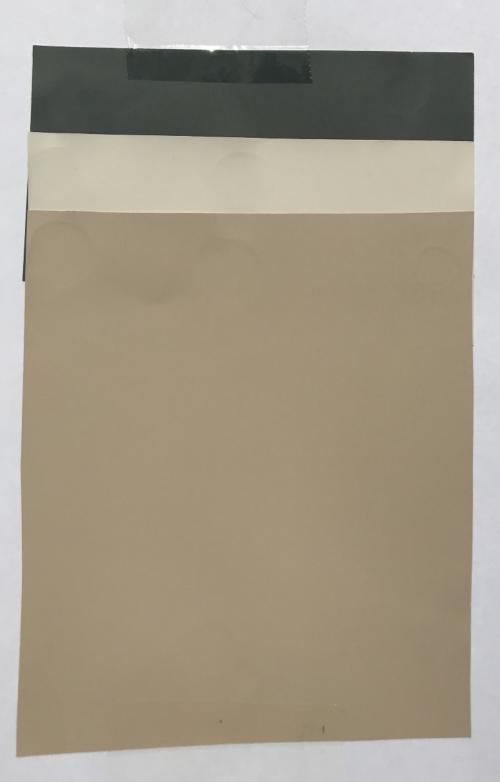

TRIM Crisp Linen - SW6378

BODY Sociable - SW6359

The color schemes 1 thru 18 are photographic examples, for accuracy of your scheme choice visit Sherwin Williams.

DOOR

Cavier - SW6990

TRIM Simplify Beige- SW6085

BODY Trusty Tan - SW6087

The color schemes 1 thru 18 are photographic examples, for accuracy of your scheme choice visit Sherwin Williams.

DOOR Cavier - SW6990

TRIM Rice Grain - SW6155

BODY

Favorite Tan - SW6157