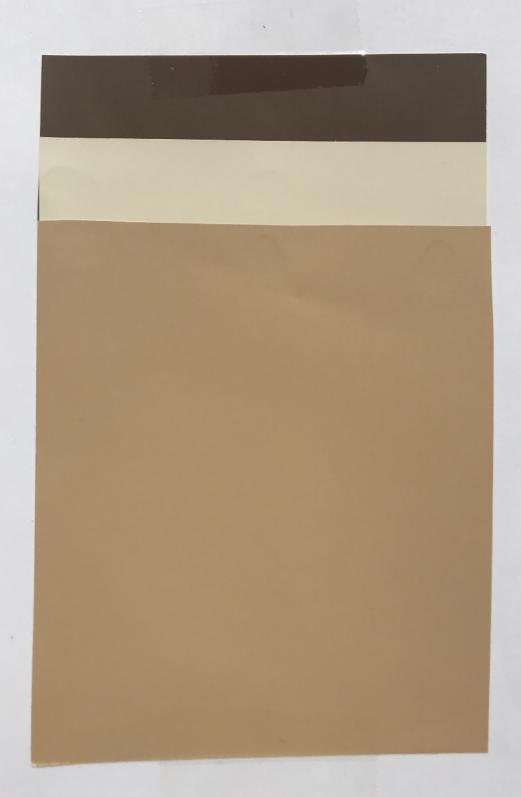

#### DOOR

Sturdy Brown - SW6097

TRIM Crisp Linen - SW6378

BODY Humble Gold -SW6380

The color schemes 1 thru 18 are photographic examples, for accuracy of your scheme choice visit Sherwin Williams.