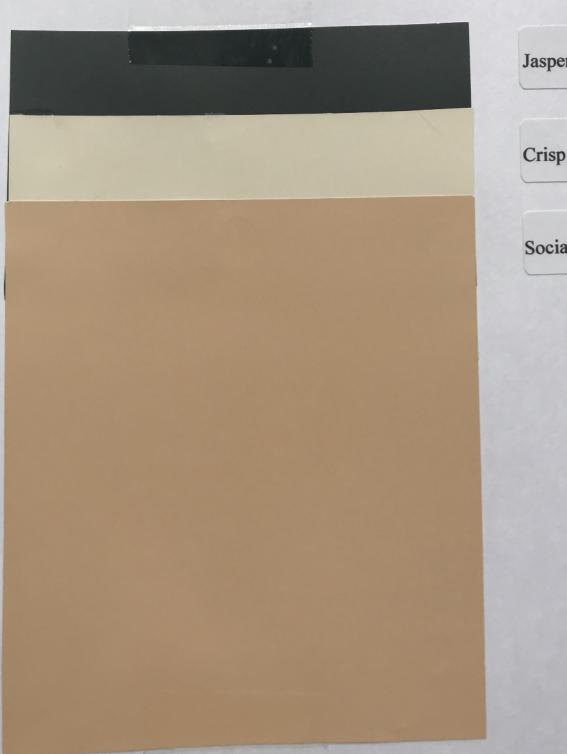

#### DOOR

Jasper - SW6216

TRIM Morning sun - SW6672

BODY Banana Cream - SW6673

DOOR Jasper - SW6216

TRIM Opaline - SW6189

BODY Contented - SW6191

The color schemes 1 thru 18 are photographic examples, for accuracy of your scheme choice visit Sherwin Williams.

DOOR

Java - SW6090

TRIM Crisp Linen - SW6378

BODY Interactive Cream- SW6113

The color schemes 1 thru 18 are photographic examples, for accuracy of your scheme choice visit Sherwin Williams.