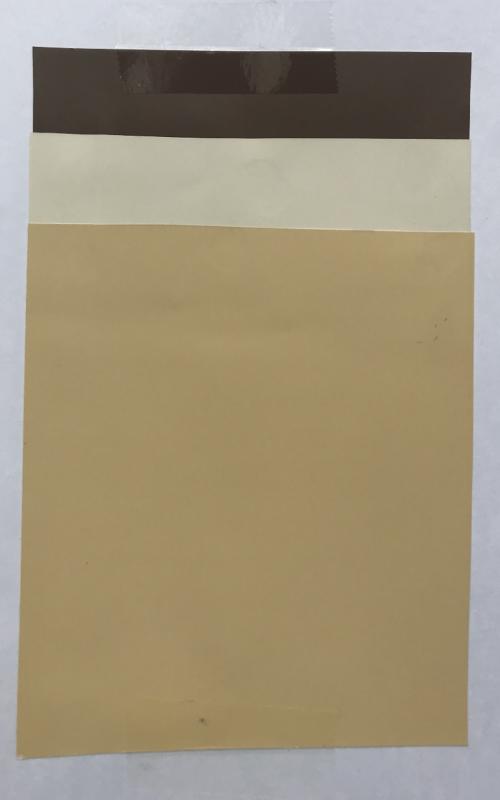

#### DOOR

Cavier - SW6990

TRIM

Antique White -SW6119

BODY Believable Buff- SW6120

The color schemes 1 thru 18 are photographic examples, for accuracy of your scheme choice visit Sherwin Williams.