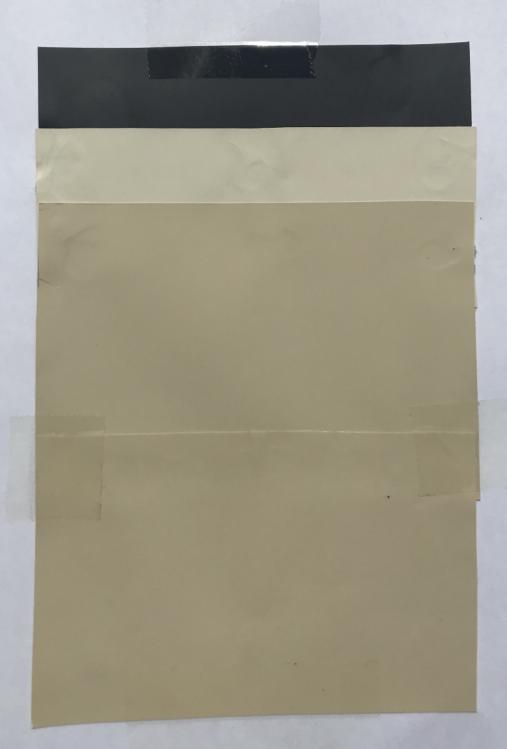

TRIM Crisp Linen - SW6378

BODY Sociable - SW6359

The color schemes 1 thru 18 are photographic examples, for accuracy of your scheme choice visit Sherwin Williams.

DOOR

Cavier - SW6990

TRIM Simplify Beige- SW6085

BODY Trusty Tan - SW6087

The color schemes 1 thru 18 are photographic examples, for accuracy of your scheme choice visit Sherwin Williams.

DOOR Cavier - SW6990

TRIM Rice Grain - SW6155

BODY

Favorite Tan - SW6157