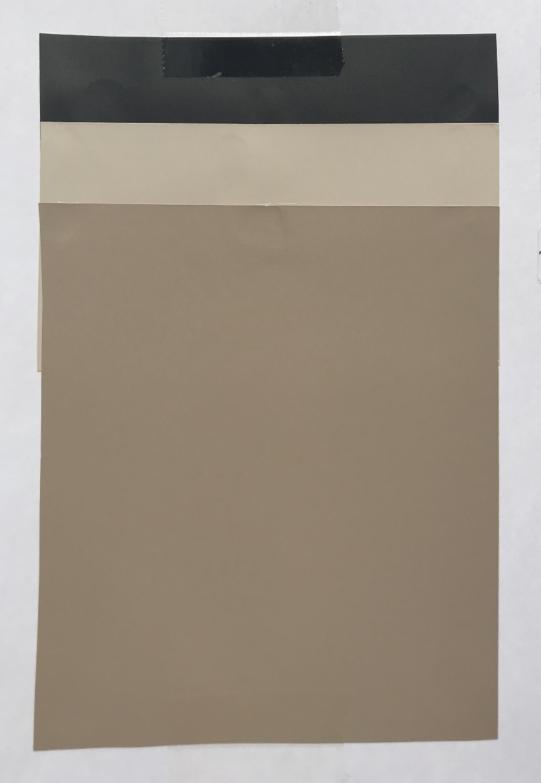

TRIM Crisp Linen - SW6378

BODY Sociable - SW6359

The color schemes 1 thru 18 are photographic examples, for accuracy of your scheme choice visit Sherwin Williams.

DOOR

Cavier - SW6990

TRIM Simplify Beige- SW6085

BODY Trusty Tan - SW6087

The color schemes 1 thru 18 are photographic examples, for accuracy of your scheme choice visit Sherwin Williams.

DOOR Cavier - SW6990

TRIM Rice Grain - SW6155

BODY

Favorite Tan - SW6157