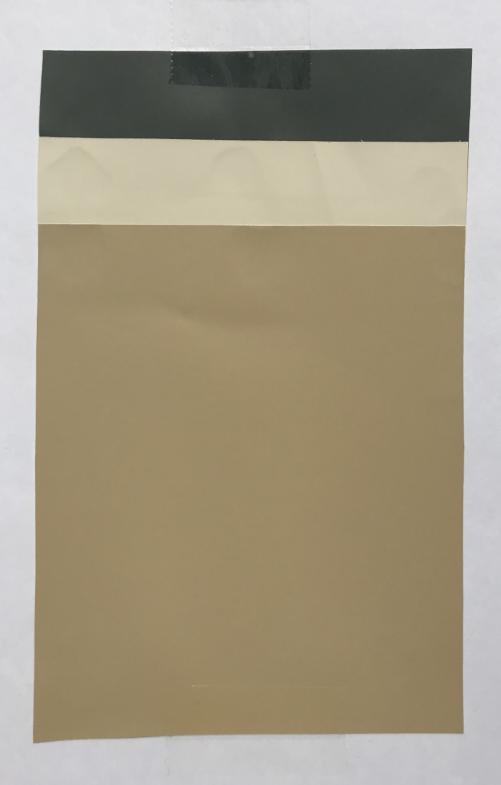

#### DOOR

Sturdy Brown - SW6097

TRIM Crisp Linen - SW6378

BODY Humble Gold -SW6380

The color schemes 1 thru 18 are photographic examples, for accuracy of your scheme choice visit Sherwin Williams.